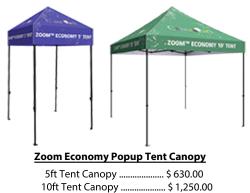

| EXHIBITION SERVICE CONTRACTORS                                               |                                         |          | I   |

#### PAYMENT: Refer to "Payment Data" form





# **Custom Graphics & Displays**

## Please Print Clearly

These custom display graphics are available for purchase through our sister company **Crain Displays & Exhibits** - www.craindisplays.com. Please contact us at **918-585-9797** or **sales@craindisplays.com** to purchase or for more detailed information. Sales tax will apply.



HOPUP 8' Hopup ......\$ 950.00 10' Hopup ......\$ 1,150.00 Includes frame, dye-sub fabric graphic and carry bag.



Zoom Flex Feather/Flag Signs Small (~8-1/2ft tall on stand) ... \$235.00-\$300.00 Price varies with style Includes basic "X" stand - other bases optional.



Includes frame, top cover with printed graphic and rolling carry bag. Other configurations available.



TABLE THROWS6' Dye-sub table throw .......\$ 205.006' Stretch table throw .......\$ 415.00Other sizes and syles available.



<u>VINYL BANNERS</u> Per square foot w/ grommets ......\$ 3.50 Per square foot w/ pipe pockets .....\$ 3.50 + (2.50/linear ft of pocket)



RETRACTABLE BANNER STANDS Mosquito 850 ...... \$ 195.00 90 day warranty, anti-curl vinyl graphic and carry bag.

Orient 800 .....\$310.00 Lifetime warranty, polypropylene graphic and carry bag.

Minimum production time for Hopup, Feather Flags and Tent Canopies is **two weeks**. Minimum production time for Table Throws, Vinyl Banners and Retractable Banner Stands is **one week**. *Production time begins upon payment and rec